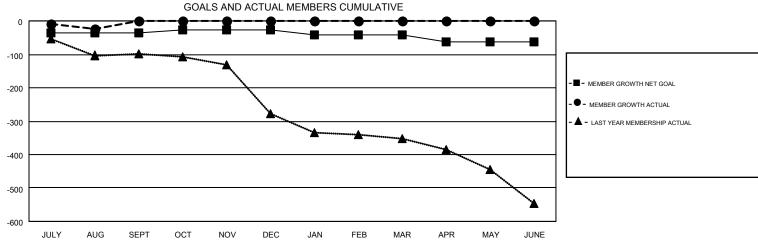

## GMT MONTHLY MEMBERSHIP PROGRESS REPORT

Results as of: 8/31/2018

Multiple District 31

**LOCATION: NORTH CAROLINA** 

**CARLTON LLOYD** 

| GMT: CARLTO   | ON LLOYD      |             |               | _                              |                           |                         | GMT CA 1                                           |  |
|---------------|---------------|-------------|---------------|--------------------------------|---------------------------|-------------------------|----------------------------------------------------|--|
|               | Club          | s           |               | Members  RESULTS FOR 2018-2019 |                           |                         |                                                    |  |
|               | RESULTS FOR   | R 2018-2019 |               |                                |                           |                         |                                                    |  |
| QUARTER       | NEW CLUB GOAL | NEW CLUBS   | DROPPED CLUBS | QUARTER                        | MEMBER GROWTH NET<br>GOAL | MEMBER GROWTH<br>ACTUAL | DROPPED<br>MEMBERS ACTUAL<br>(including transfers) |  |
| JULY/AUG/SEPT | 1             | 0           | 2             | JULY/AUG/SEPT                  | -35                       | 107                     | 104                                                |  |
| OCT/NOV/DEC   | 3             | 0           | 0             | OCT/NOV/DEC                    | 7                         | 0                       | 0                                                  |  |
| JAN/FEB/MAR   | 1             | 0           | 0             | JAN/FEB/MAR                    | -15                       | 0                       | 0                                                  |  |
| APR/MAY/JUNE  | 3             | 0           | 0             | APR/MAY/JUNE                   | -20                       | 0                       | 0                                                  |  |