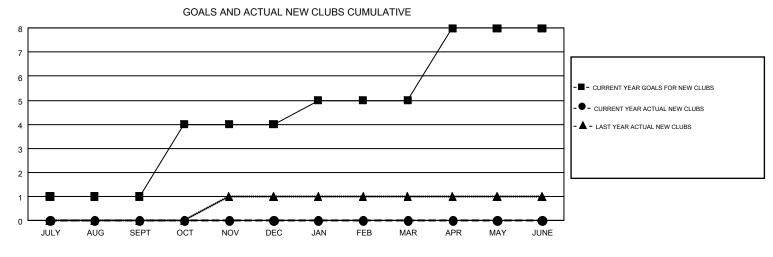

## GMT MONTHLY MEMBERSHIP PROGRESS REPORT

Results as of: 8/31/2018

Multiple District 31

**LOCATION: NORTH CAROLINA** 

**CARLTON LLOYD** 

| GMT: CARLTO   | ON LLOYD      |             |               | _                              |                           |                         | GMT CA 1                                           |  |
|---------------|---------------|-------------|---------------|--------------------------------|---------------------------|-------------------------|----------------------------------------------------|--|
|               | Club          | s           |               | Members  RESULTS FOR 2018-2019 |                           |                         |                                                    |  |
|               | RESULTS FOR   | R 2018-2019 |               |                                |                           |                         |                                                    |  |
| QUARTER       | NEW CLUB GOAL | NEW CLUBS   | DROPPED CLUBS | QUARTER                        | MEMBER GROWTH NET<br>GOAL | MEMBER GROWTH<br>ACTUAL | DROPPED<br>MEMBERS ACTUAL<br>(including transfers) |  |
| JULY/AUG/SEPT | 1             | 0           | 2             | JULY/AUG/SEPT                  | -35                       | 107                     | 104                                                |  |
| OCT/NOV/DEC   | 3             | 0           | 0             | OCT/NOV/DEC                    | 7                         | 0                       | 0                                                  |  |
| JAN/FEB/MAR   | 1             | 0           | 0             | JAN/FEB/MAR                    | -15                       | 0                       | 0                                                  |  |
| APR/MAY/JUNE  | 3             | 0           | 0             | APR/MAY/JUNE                   | -20                       | 0                       | 0                                                  |  |